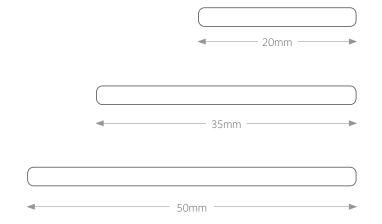

TIER ON TIER

Shaped shutters manufactured with chamfered edges are not available under warranty



# SHAPED

AVAILABLE IN NEVADA ONLY





GLIDING TRACK





# SELECT YOUR LOUVRE PROFILE

Santa Fe fauxwood shutters offer a choice of an elliptical or urban blade profile on both Hampton and Nevada shutters.

## URBAN



The Urban blade creates a linear and contemporary look with superior closure, achieving enhanced light control. The unique blade achieves a minimal aesthetic and is available in three sizes.

Available in 89mm only



## ELLIPTICAL



The contoured Elliptical Blade is offered in four sizes. The gentle curve front to back leaves timeless and traditional finish

Available in 63mm, 76mm and 89mm





# TRIMS

Ensure the highest quality in trims. Available in 20mm, 35mm, 50mm.







# SHUTTER COLOURS

The Nevada collection is available in a selection of popular whites and creams to cool grey tones, suited to any interior. The Hampton collection is available in Vivid White and Silk White.



<sup>\*</sup>Hampton available in Vivid White & Silk White.

**Disclaimer** – printed colours may vary. Please reference physical swatches when colour matching.