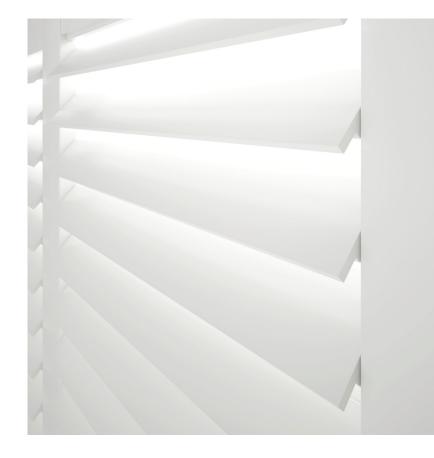

## URBAN

The Urban blade creates a linear and contemporary look with superior closure, achieving enhanced light control. The unique blade achieves a minimal aesthetic and is available in three sizes.

Available in 89mm only

## ELLIPTICAL

The contoured Elliptical Blade is offered in four sizes. The gentle curve front to back leaves timeless and traditional finish

Available in 63mm, 76mm and 89mm