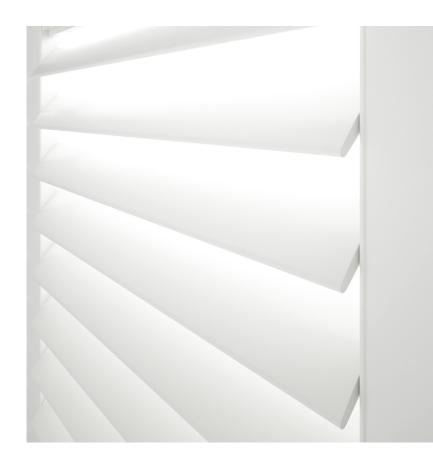

## URBAN

The Urban blade creates a linear and contemporary look with superior closure, achieving enhanced light control. The unique blade achieves a minimal aesthetic and is available in three sizes.

Available in 89mm only

## ELLIPTICAL

The contoured Elliptical Blade is offered in four sizes. The gentle curve front to back leaves timeless and traditional finish

Available in 63mm, 76mm and 89mm