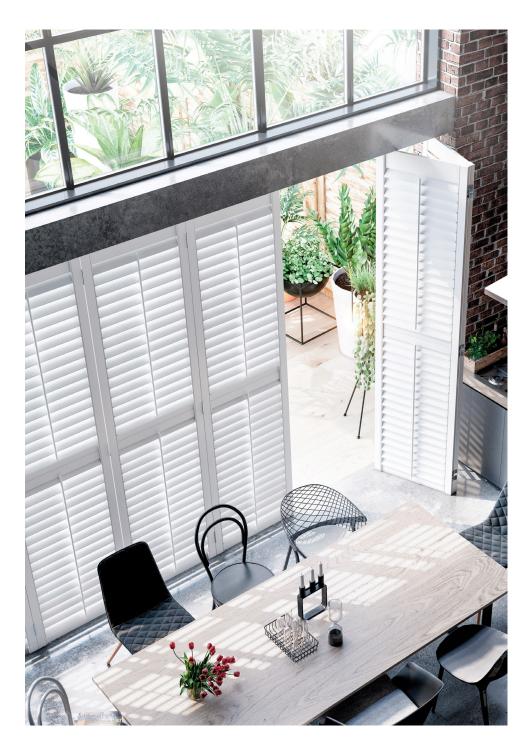

# SELECT YOUR DESIGN

Tailor your Santa Fe shutter to suit your interior style

CAFÉ STYLE