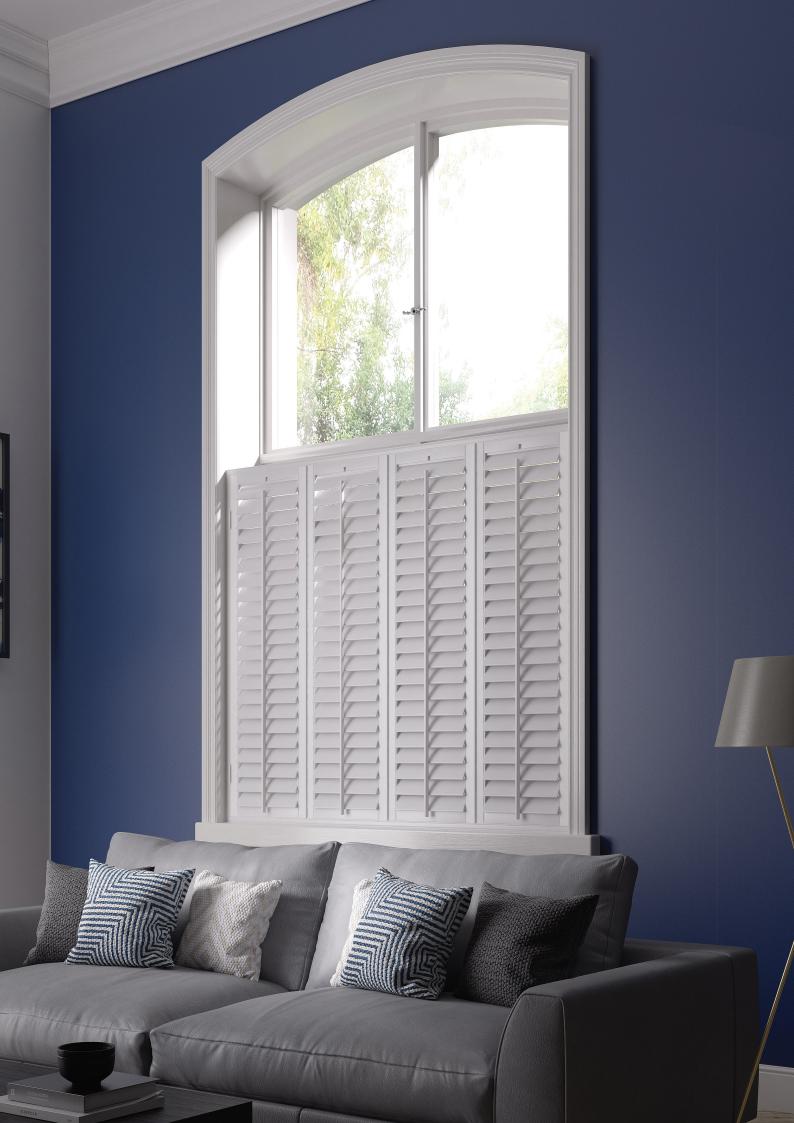

superior closure, achieving enhanced light control. The unique blade achieves a minimal aesthetic and is available in three sizes.

Available in 89mm only



## ELLIPTICAL



The contoured Elliptical Blade is offered in four sizes. The gentle curve front to back leaves timeless and traditional finish

Available in 63mm, 76mm and 89mm





# TRIMS

Ensure the highest quality in trims. Available in 20mm, 35mm, 50mm.







# SHUTTER COLOURS

The Nevada collection is available in a selection of popular whites and creams to cool grey tones, suited to any interior. The Hampton collection is available in Vivid White and Silk White.



<sup>\*</sup>Hampton available in Vivid White & Silk White.

**Disclaimer** – printed colours may vary. Please reference physical swatches when colour matching.