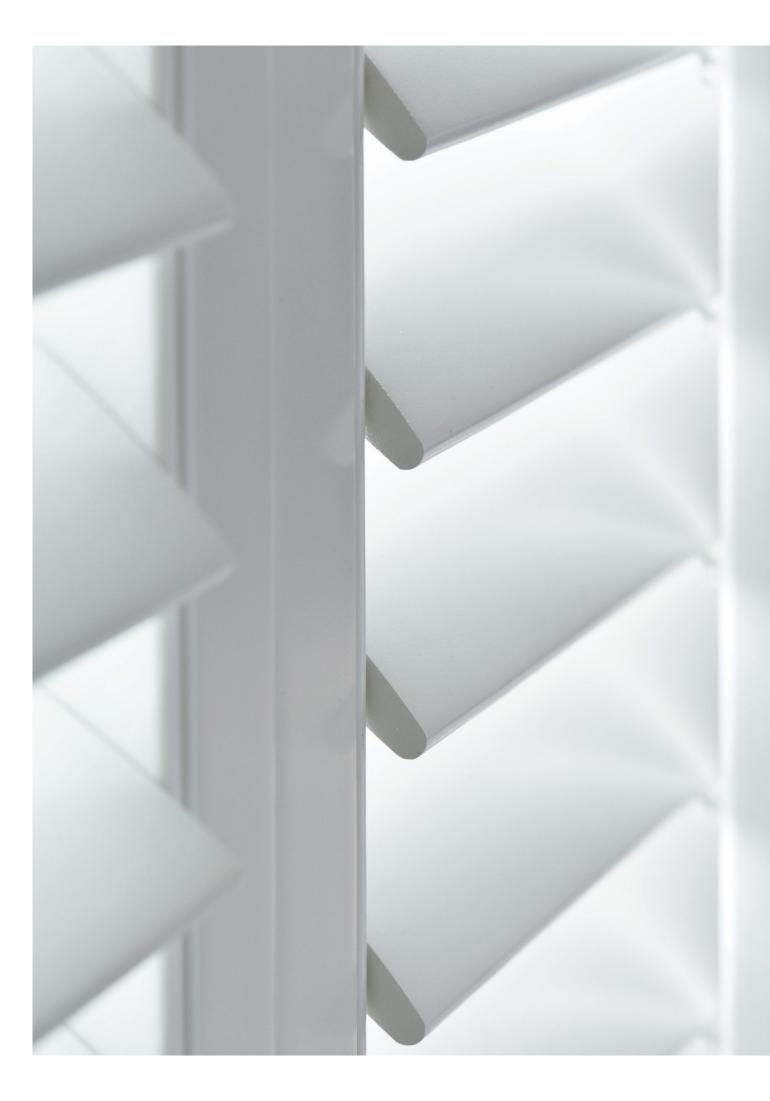

# SELECT YOUR LOUVRE PROFILE

Santa Fe fauxwood shutters offer a choice of an elliptical or urban blade profile on both Hampton and Nevada shutters.

## URBAN

The Urban blade creates a linear and contemporary look with superior closure, achieving enhanced light control. The unique blade achieves a minimal aesthetic and is available in three sizes.

Available in 89mm only

## ELLIPTICAL

The contoured Elliptical Blade is offered in four sizes. The gentle curve front to back leaves timeless and traditional finish

Available in 63mm, 76mm and 89mm