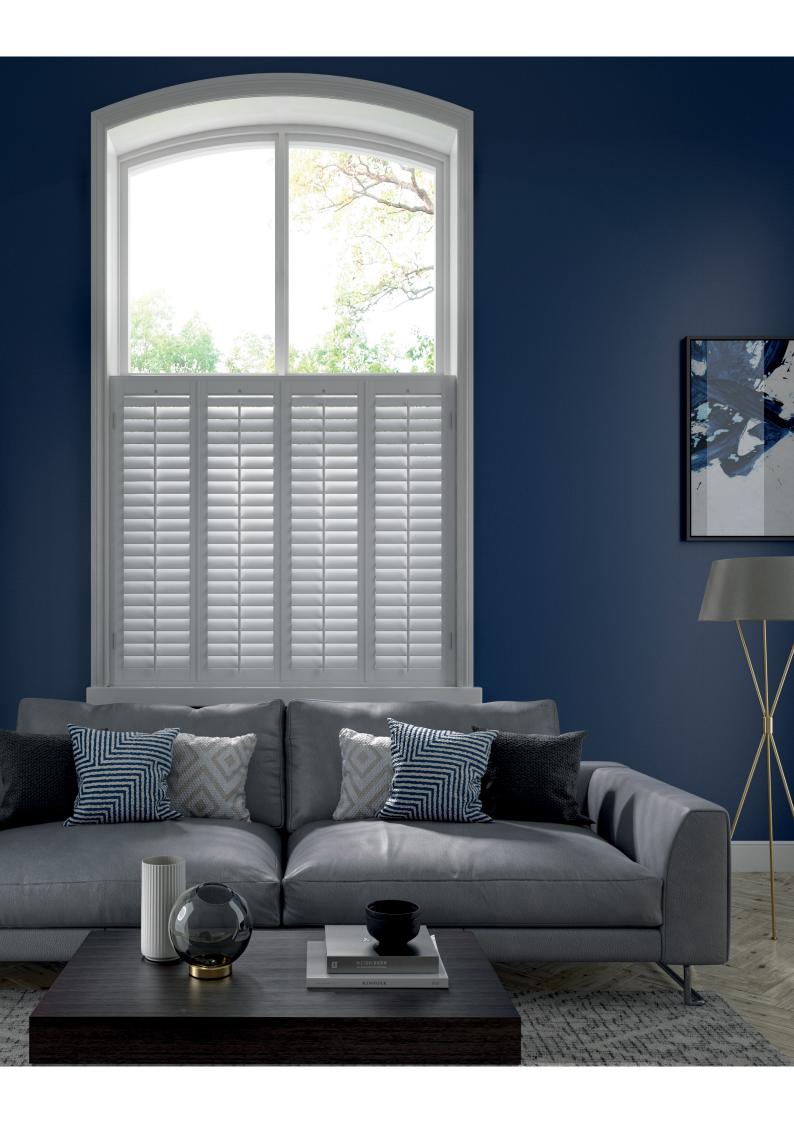

#### **PRIVACY**

Your choice of shutter style allows you to enhance your privacy without sacrificing natural light flow; choose a café style shutter to enable privacy to the bottom half of the window whilst facilitating full light flow through the upper section.

# SELECT YOUR DESIGN

Tailor your Santa Fe shutter to suit your interior style

CAFÉ STYLE