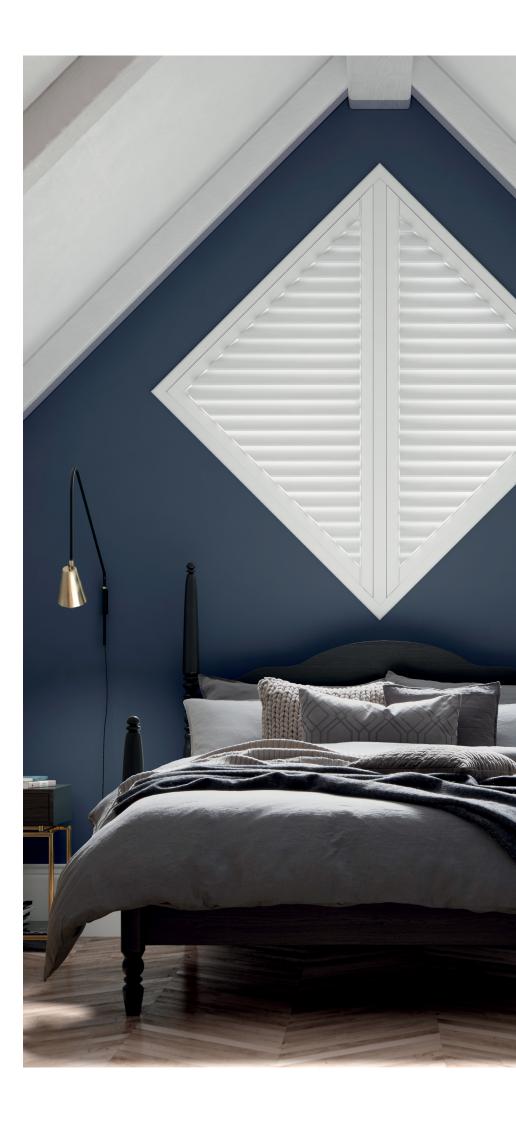

ainst structural and hardware defects.

<sup>\*5</sup> year warranty on Nevada grey shutters





# BENEFITS OF FAUXWOOD SHUTTERS

Santa Fe Fauxwood Shutters are manufactured from high quality HS Polyvinyl and offer multiple benefits including:

- ▶ Durable with waterproof functionality
- ▶ Suitable for most window designs
- ▶ Rack & Pinion (RPS) a concealed tilt mechanism within the stile of the shutter.
- Superior insulation values
- ▶ 9 colour options across 2 ranges
- ► Hampton shutters are manufacutred in the UK offering express delivery options.
- ▶ 10 year warranty\*

# SELECT YOUR DESIGN

Tailor your Santa Fe shutter to suit your interior style

CAFÉ STYLE







## FULL HEIGHT





# TIER ON TIER

Shaped shutters manufactured with chamfered edges are not available under warranty



# SHAPED

AVAILABLE IN NEVADA ONLY





GLIDING TRACK





# SELECT YOUR LOUVRE PROFILE

Santa Fe fauxwood shutters offer a choice of an elliptical or urban blade profile on both Hampton and Nevada shutters.

## URBAN



The Urban blade creates a linear and contemporary look with superior closure, achieving enhanced light control. The unique blade achieves a minimal aesthetic and is available in three sizes.

Available in 89mm only



## ELLIPTICAL



The contoured Elliptical Blade is offered in four sizes. The gentle curve front to back leaves timeless and traditional finish

Available in 63mm, 76mm and 89mm





# TRIMS

Ensure the highest quality in trims. Available in 20mm, 35mm, 50mm.







# SHUTTER COLOURS

The Nevada collection is available in a selection of popular whites and c