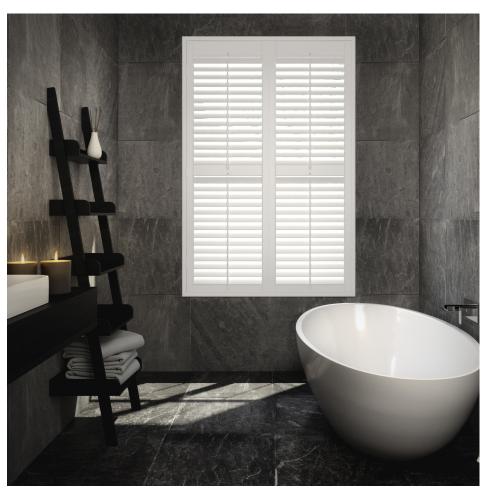

## EASY CARE

Santa Fe fauxwood shutters are perfect for areas of high moisture such as kitchens, bathrooms and wet rooms as the material ensures each shutter is 100% waterproof and allows for shutters to be easily cleaned.