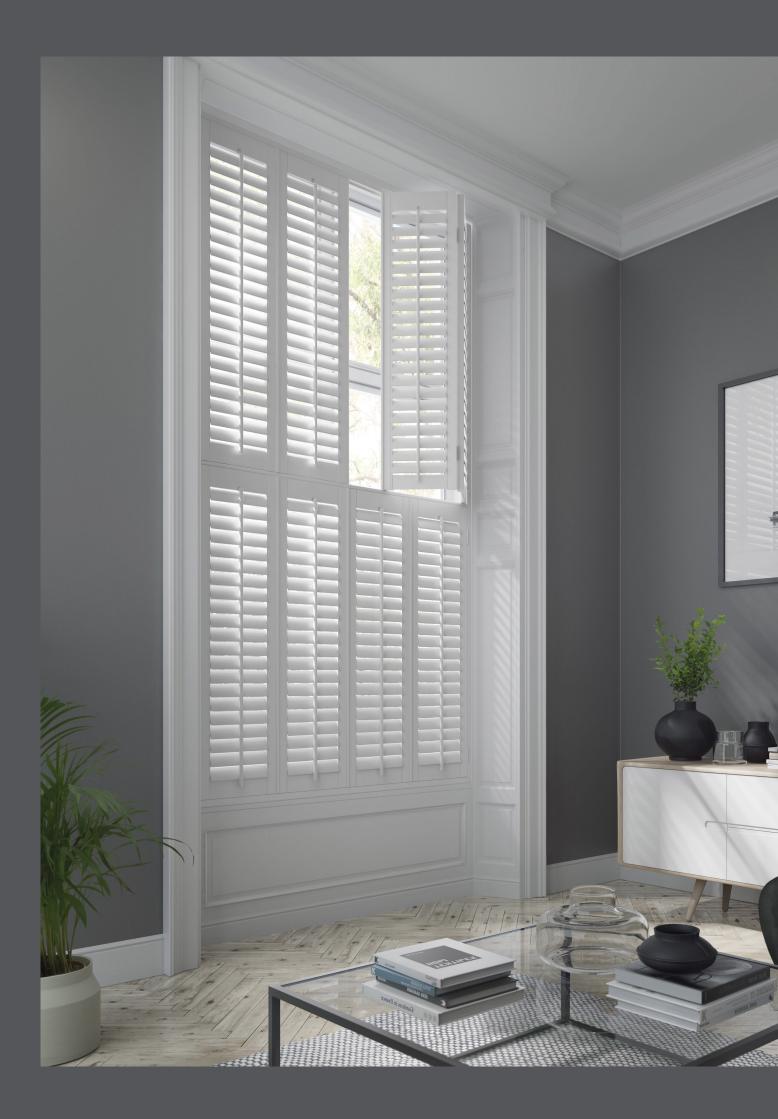

#### LIGHT CONTROL

Santa Fe Hampton and Nevada shutters offer optimum light control, allowing the perfect amount of light into your room; keep light to a minimum by closing all the louvres or enable light to flow freely through open louvres and panels.

#### **PRIVACY**

Your choice of shutter style allows you to enhance your privacy without sacrificing natural light flow; choose a café style shutter to enable privacy to the bottom half of the window whilst facilitating full light flow through the upper section.

# SELECT YOUR DESIGN

Tailor your Santa Fe shutter to suit your interior style

CAFÉ STYLE

## FULL HEIGHT