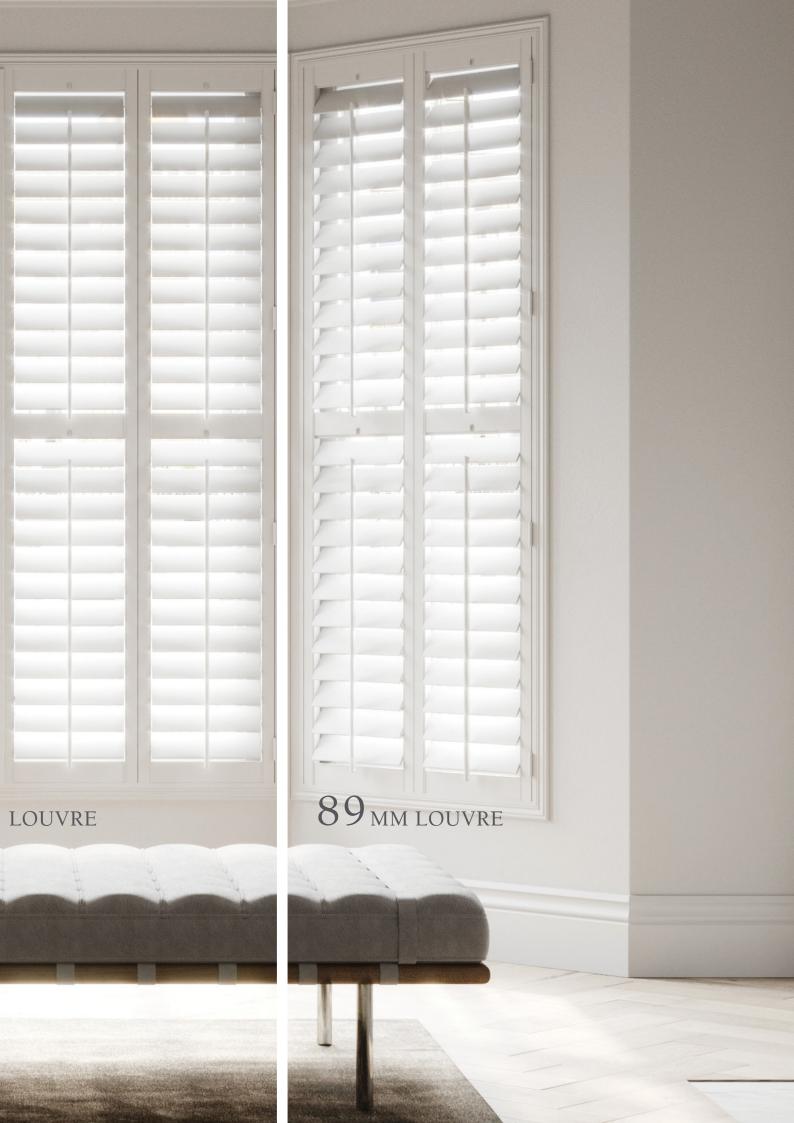

# SELECT YOUR LOUVRE PROFILE

Santa Fe fauxwood shutters offer a choice of an elliptical or urban blade profile on both Hampton and Nevada shutters.

## URBAN

The Urban blade creates a linear and contemporary look with superior closure, achieving enhanced light control. The unique blade achieves a minimal aesthetic and is available in three sizes.

Available in 89mm only

## ELLIPTICAL

The contoured Elliptical Blade is offered in four sizes. The gentle curve front to back leaves timeless and traditional finish

Available in 63mm, 76mm and 89mm