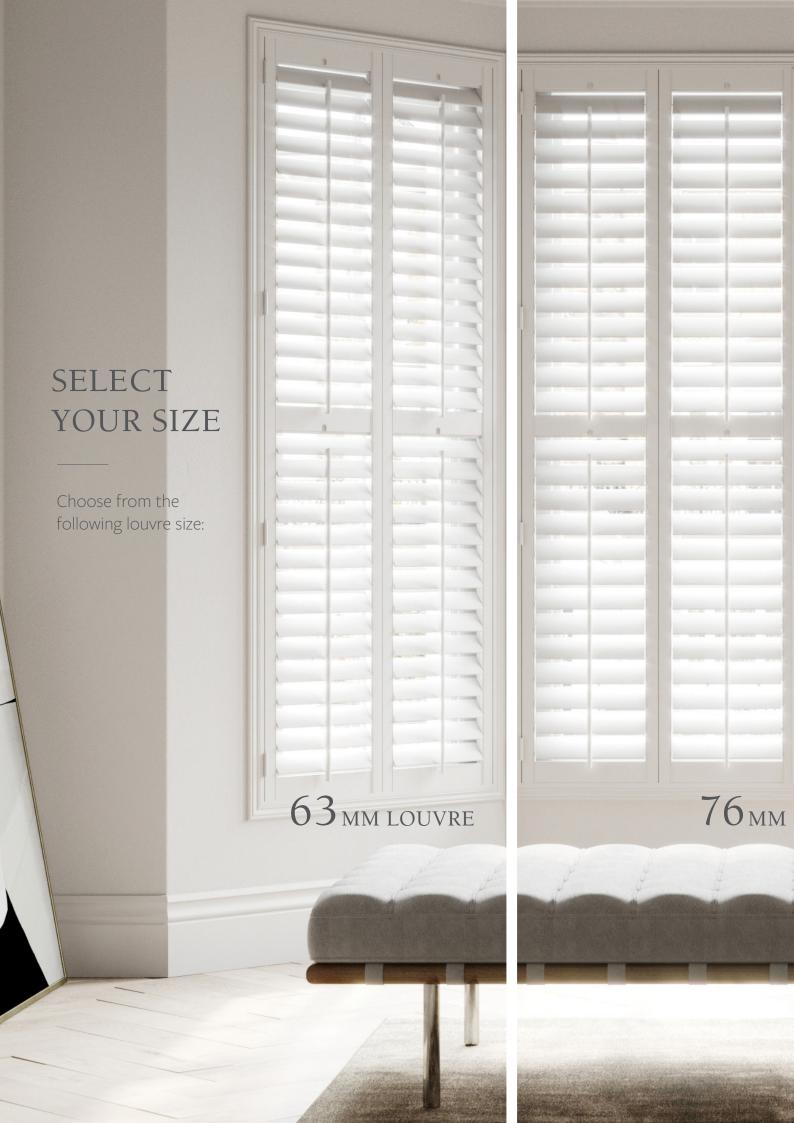

# SELECT YOUR LOUVRE PROFILE

Santa Fe fauxwood shutters offer a choice of an elliptical or urban blade profile on both Hampton and Nevada shutters.

## ELLIPTICAL

The contoured Elliptical Blade is offered in four sizes. The gentle curve front to back leaves timeless and traditional finish

Available in 63mm, 76mm and 89mm