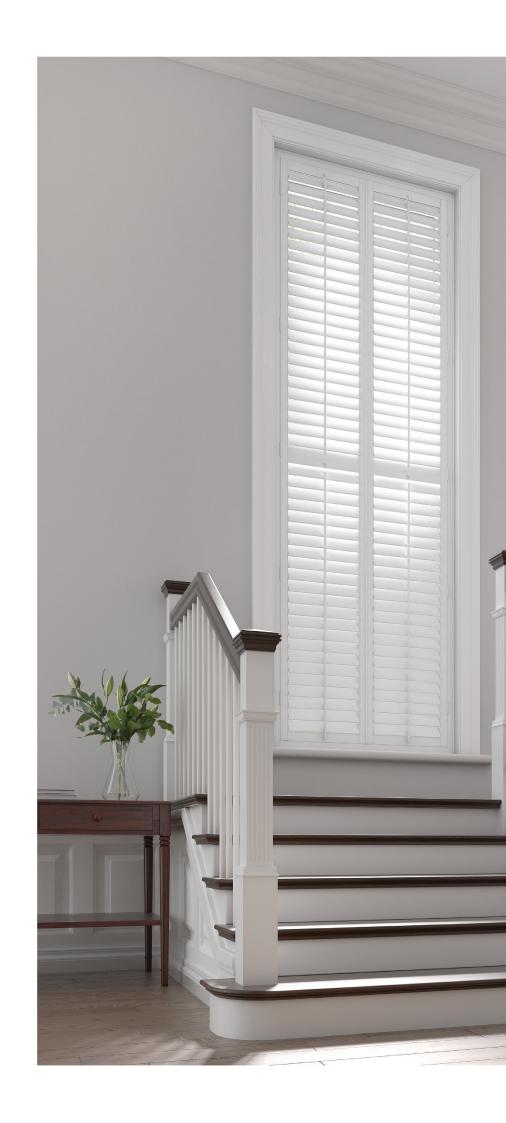

ntemporary tones.

## QUALITY ASSURANCE

Santa Fe Hampton and Nevada shutters offer a 10 year\* manufacturer's warranty against structural and hardware defects.

<sup>\*5</sup> year warranty on Nevada grey shutters





# BENEFITS OF FAUXWOOD SHUTTERS

Santa Fe Fauxwood Shutters are manufactured from high quality HS Polyvinyl and offer multiple benefits including:

- ▶ Durable with waterproof functionality
- ▶ Suitable for most window designs
- ▶ Rack & Pinion (RPS) a concealed tilt mechanism within the stile of the shutter.
- Superior insulation values
- ▶ 9 colour options across 2 ranges
- ► Hampton shutters are manufacutred in the UK offering express delivery options.
- ▶ 10 year warranty\*

# SELECT YOUR DESIGN

Tailor your Santa Fe shutter to suit your interior style

CAFÉ STYLE







## FULL HEIGHT





# TIER ON TIER

Shaped shutters manufactured with chamfered edges are not available under warranty



# SHAPED

AVAILABLE IN NEVADA ONLY





GLIDING TRACK





# SELECT YOUR LOUVRE PROFILE

Santa Fe fauxwood shutters offer a choice of an elliptical or urban blade profile on both Hampton and Nevada shutters.

## URBAN



The Urban blade creates a linear and contemporary look with superior closure, achieving enhanced light control. The unique blade achieves a minimal aesthetic and is available in three sizes.

Available in 89mm only



## ELLIPTICAL



The contoured Elliptical Blade is offered in four sizes. The gentle curve front to back leaves timeless and traditional finish

Available in 63mm, 76mm and 89mm





# TRIMS

Ensure the highest quality in trims. Availabl