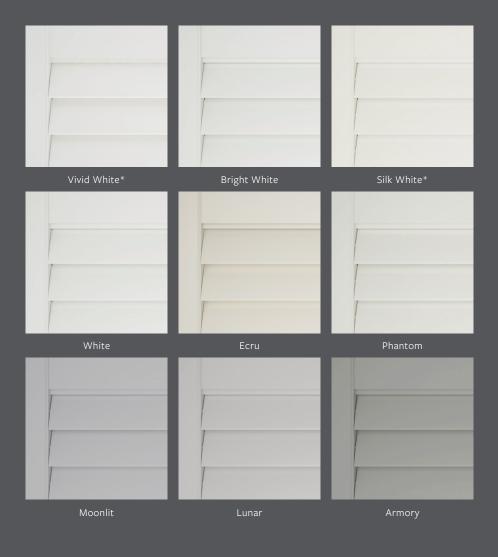

# SHUTTER COLOURS

The Nevada collection is available in a selection of popular whites and creams to cool grey tones, suited to any interior. The Hampton collection is available in Vivid White and Silk White.

<sup>\*</sup>Hampton available in Vivid White & Silk White.

**Disclaimer** – printed colours may vary. Please reference physical swatches when colour matching.