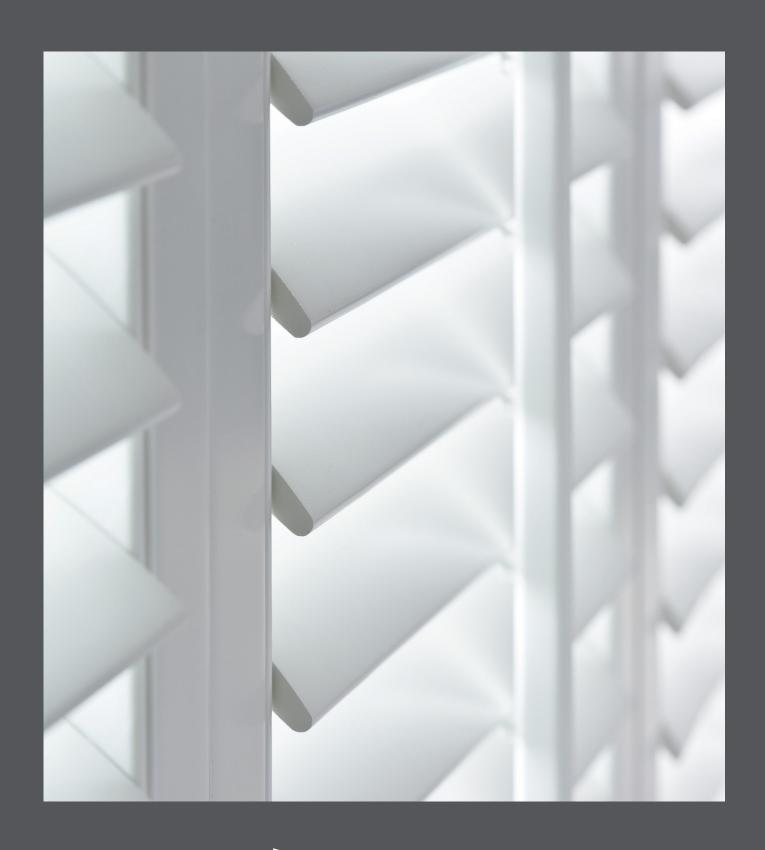

# SELECT YOUR LOUVRE PROFILE

Santa Fe fauxwood shutters offer a choice of an elliptical or urban blade profile on both Hampton and Nevada shutters.

## URBAN

The Urban blade creates a linear and contemporary look with superior closure, achieving enhanced light control. The unique blade achieves a minimal aesthetic and is available in three sizes.

Available in 89mm only

## ELLIPTICAL

The contoured Elliptical Blade is offered in four sizes. The gentle curve front to back leaves timeless and traditional finish

Available in 63mm, 76mm and 89mm